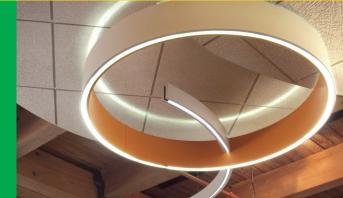

# FEATURES AND BENEFITS

- Unique, multi-functional ceiling accents combine form and function.
- Easily integrate lighting and signage; can also be used as way - finding devices.
- Available in straight and curved sections, five different sizes, and standard, advantage, and custom colors to create custom designs.
- Easy to install-suspend form the ceiling with hangerwire, cable or rods.

# APPLICATIONS

- Retail spaces
- Contemporary offices
- Education environments
- Entertainment
- Gaming