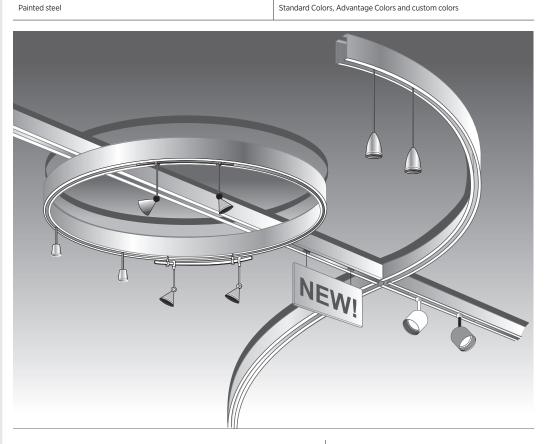

# C<sup>2</sup> PAIRED **COMPÄSSO<sup>™</sup> CHANNELS**

PRODUCT INFORMATION

Materials

CUSTOM DESIGNS PRE-ENGINEERED NO FIELD-CUTTING

Finishes

### SIZE OPTIONS

Supporting technical literature IC400 Recycled content See the Recycled Content selector.

TRADEMARKS The trademarks USG INTERIORS, LLC., OR A RELATED COMPANY: COMPASSO and INNOVATION INSPIRED BY VOU are trademarks of USG Boral Building Products or one of more of its affiliates.